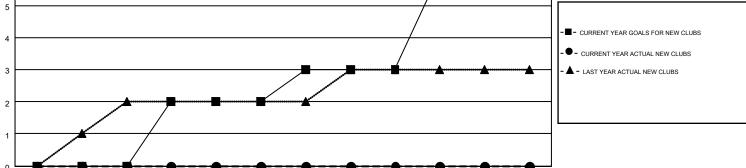

## MONTHLY MEMBERSHIP PROGRESS REPORT

Multiple District 202

Results as of: 10/31/2015

**LOCATION: NEW ZEALAND** 

GMT: HUCK TAINGAHUE

GMT CA 7

|               |                  | Clubs            |                  |                  | Members               |                    |                                        |                    |                  |  |
|---------------|------------------|------------------|------------------|------------------|-----------------------|--------------------|----------------------------------------|--------------------|------------------|--|
|               | RESUL            | TS FOR 2015-2016 | i                |                  | RESULTS FOR 2015-2016 |                    |                                        |                    |                  |  |
| QUARTER       | NEW CLUB<br>GOAL | NEW CLUBS        | DROPPED<br>CLUBS | NET<br>GAIN/LOSS | QUARTER               | NEW MEMBER<br>GOAL | CHARTER AND<br>NEW<br>MEMBERS<br>ADDED | DROPPED<br>MEMBERS | NET<br>GAIN/LOSS |  |
| JULY/AUG/SEPT | 0                | 0                | 6                | -6               | JULY/AUG/SEPT         | 31                 | 183                                    | 310                | -127             |  |
| OCT/NOV/DEC   | 2                | 0                | 0                | 0                | OCT/NOV/DEC           | 141                | 54                                     | 71                 | -17              |  |
| JAN/FEB/MAR   | 1                | 0                | 0                | 0                | JAN/FEB/MAR           | 8                  | 0                                      | 0                  | 0                |  |
| APR/MAY/JUNE  | 3                | 0                | 0                | 0                | APR/MAY/JUNE          | 81                 | 0                                      | 0                  | 0                |  |

GOALS AND ACTUAL NEW CLUBS CUMULATIVE

MAR

APR

MAY

JUNE

FEB

| DROPPED CLUBS: 6  DROPPED MEMBERS   |                       | 135 CLUBS OF 386 ADDED 1 OR MORE<br>NEW MEMBERS | GENDER DISTRIBUTION  MALE 7,214 (70.35%  FEMALE 3,041 (29.65%) |    |                   |
|-------------------------------------|-----------------------|-------------------------------------------------|----------------------------------------------------------------|----|-------------------|
| DECEASED CLUB CANCELLED OTHER TOTAL | 64<br>5<br>312<br>381 | CLICK HERE FOR HEALTH ASSESSMENT DATA           | FAMILY UNIT MEMBERS HEAD OF HOUSEHOLD NON-HEAD OF HOUSEHOL     | LD | 855<br>423<br>432 |