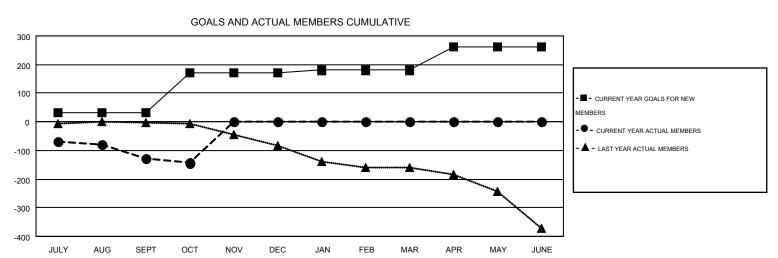

## MONTHLY MEMBERSHIP PROGRESS REPORT

Multiple District 202

Results as of: 10/31/2015

**LOCATION: NEW ZEALAND** 

GMT: HUCK TAINGAHUE

GMT CA 7

|               |                  | Clubs            |                  |                  | Members               |                    |                                        |                    |                  |  |
|---------------|------------------|------------------|------------------|------------------|-----------------------|--------------------|----------------------------------------|--------------------|------------------|--|
|               | RESUL            | TS FOR 2015-2016 | i                |                  | RESULTS FOR 2015-2016 |                    |                                        |                    |                  |  |
| QUARTER       | NEW CLUB<br>GOAL | NEW CLUBS        | DROPPED<br>CLUBS | NET<br>GAIN/LOSS | QUARTER               | NEW MEMBER<br>GOAL | CHARTER AND<br>NEW<br>MEMBERS<br>ADDED | DROPPED<br>MEMBERS | NET<br>GAIN/LOSS |  |
| JULY/AUG/SEPT | 0                | 0                | 6                | -6               | JULY/AUG/SEPT         | 31                 | 183                                    | 310                | -127             |  |
| OCT/NOV/DEC   | 2                | 0                | 0                | 0                | OCT/NOV/DEC           | 141                | 54                                     | 71                 | -17              |  |
| JAN/FEB/MAR   | 1                | 0                | 0                | 0                | JAN/FEB/MAR           | 8                  | 0                                      | 0                  | 0                |  |
| APR/MAY/JUNE  | 3                | 0                | 0                | 0                | APR/MAY/JUNE          | 81                 | 0                                      | 0                  | 0                |  |